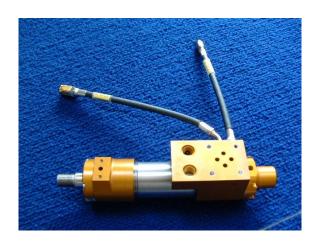

## FORMULA® HYDRAULIC COMPONENTS

Folliard Hydraulics Ltd have been producing hydraulic components for the automotive industries for the last 25 years.

We specialise in the design, production and testing of linear and rotary actuators, with inbuilt displacement transducers, pressure transducers and valving.

Our products have been used on Formula 1, road and rally cars.

F1 teams use our actuators on test cars to obtain the best ride height and balance, before configuring the racecar to the optimum set-up.

Other components include throttle blipper, clutch, gearbox selector, steering, suspension valving and bootstrap reservoirs.