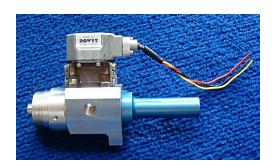

## FORMULA® HYDRAULIC COMPONENTS

Folliard Hydraulics Ltd have been producing hydraulic components for the automotive industries for the last 25 years.

We specialise in the design, production and testing of linear and rotary actuators, with inbuilt displacement transducers, pressure transducers and valving.

Our products have been used on Formula 1, road and rally cars.

F1 teams use our actuators on test cars to obtain the best ride height and balance, before configuring the racecar to the optimum set-up.

Other components include throttle blipper, clutch, gearbox selector, steering, suspension valving and bootstrap reservoirs.