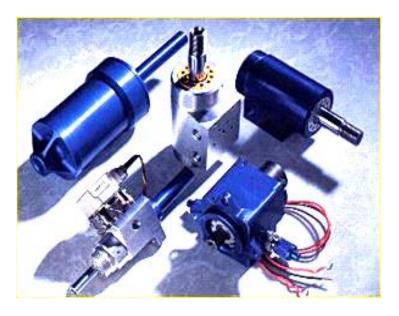

## FORMULA® HYDRAULIC COMPONENTS

Folliard Hydraulics Ltd have been producing hydraulic components for the automotive industries for the last 25 years.

We specialise in the design, production and testing of linear and rotary actuators, with inbuilt displacement transducers, pressure transducers and valving.

Our products have been used on Formula 1, road and rally cars.

F1 teams use our actuators on test cars to obtain the best ride height and balance, before configuring the racecar to the optimum set-up.

Other components include throttle blipper, clutch, gearbox selector, steering, suspension valving and bootstrap reservoirs.

Complete circuit design with manifold, pumps and valves can be supplied.

We can supply a discrete and practical solution for your hydraulic requirements for the most demanding applications.