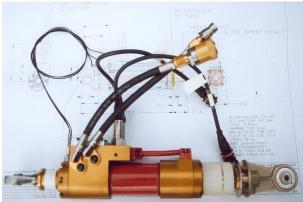

## FORMULA® HYDRAULIC COMPONENTS

Folliard Hydraulics Ltd have been producing hydraulic components for the automotive industries for the last 25 years.

We specialise in the design, production and testing of linear and rotary actuators, with inbuilt displacement transducers, pressure transducers and valving.

Our products have been used on Formula 1, road and rally cars.

F1 teams use our actuators on test cars to obtain the best ride height and balance, before configuring the racecar to the optimum set-up.

Other components include throttle blipper, clutch, gearbox selector, steering, suspension valving and bootstrap reservoirs.

Complete circuit design with manifold, pumps and valves can be supplied.

We can supply a discrete and practical solution for your hydraulic requirements for the most demanding applications.